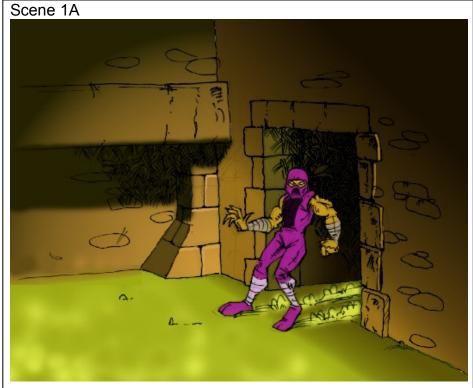

Scene 1.2 The Cemetery

Ninja runs out from the tunnel enterance, and skids to a halt, as he looks past the cameras point of view. He has seen something. The camera slowly dolly's into the doorway, and he peers around the corner.

The camera slowly dolly's into the doorway, and he peers around the corner.

Scene 2

Scene 3

Close up of the ninja as he looks past the camera, then to the side, and suddenly runs out of view.

High camera position showing the doorway and the pillar to which the ninja is running. He slams his back against it, and chances a quick look around at the two head. It hasn't seen him. He then starts to make his dash for the second pillar.