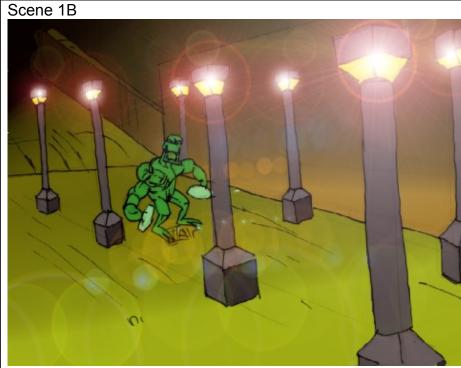

The camera slowly dolly's into the doorway, and he peers around the corner.

Scene 2

Scene 3

Close up of the ninja as he looks past the camera, then to the side, and suddenly runs out of view.

High camera position showing the doorway and the pillar to which the ninja is running. He slams his back against it, and chances a quick look around at the two head. It hasn't seen him. He then starts to make his dash for the second pillar.