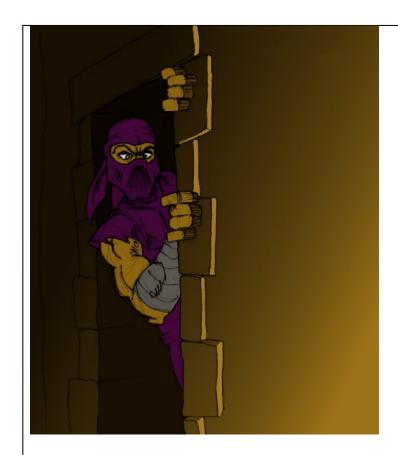

The camera slowly dolly's into the doorway, and he peers around the corner.

Scene 2

Scene 3

Close up of the ninja as he looks past the camera, then to the side, and suddenly runs out of view.

High camera position showing the doorway and the pillar to which the ninja is running. He slams his back against it, and chances a quick look around at the two head. It hasn't seen him. He then starts to make his dash for the second pillar.