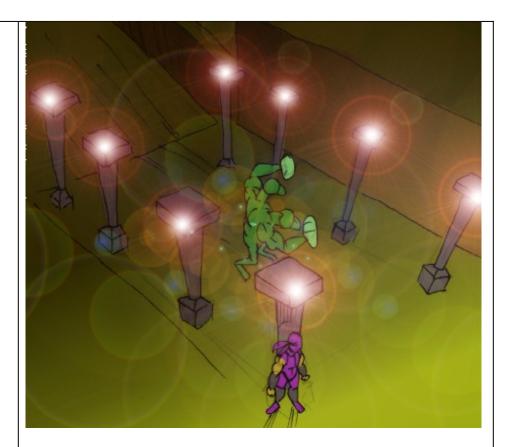

Close view of the monster fighting himself. The head furthest away from the cameras view hits the nearer one, and the head goes down, toward us (the camera). As he looks up he sees the ninja and angrily screaming, points him out to the other head.

View of the ninja and the twohead readying themselves for the fight.